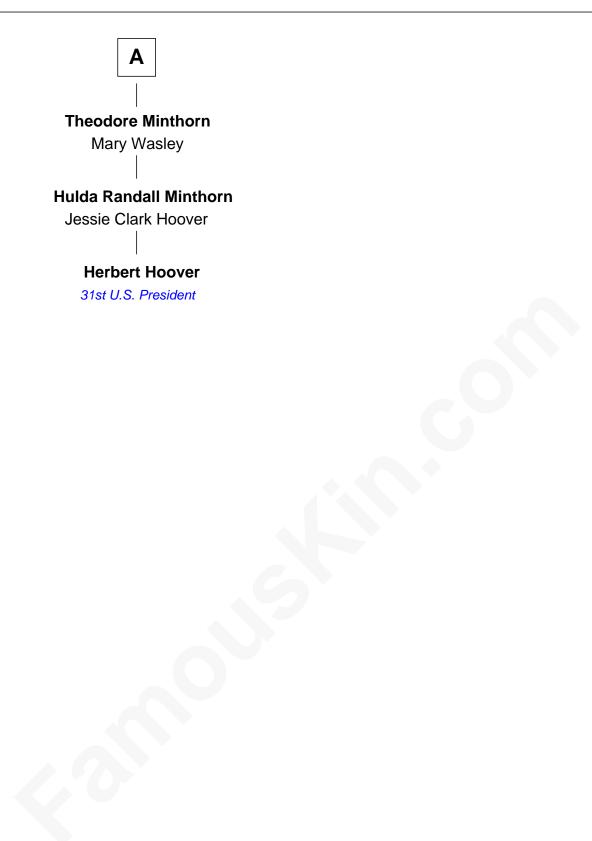

## **Eugene Foss**

45th Governor of Massachusetts

| Anr               | )                              |
|-------------------|--------------------------------|
| with husband      | with husband                   |
| Michael Hopkinson | John Trumbull                  |
|                   |                                |
| John Hopkinson    | Mary Trumbull                  |
| Elizabeth Pearson | Joseph Kilbourn                |
| Dorcas Hopkinson  | Ann Kilbourn                   |
| John Spofford     | Jeremiah Chaplin               |
| John Spofford     | Ebenezer Chaplin               |
| Hannah Tyler      | Rebecca Poor                   |
| Phebe Spofford    | Moses Chaplin                  |
| John Grout        | Mary Platts                    |
| Phebe Grout       | Aaron Chaplin                  |
| Jacob Winn        | Martha Hale                    |
| Endymia Winn      | Nancy Chaplin                  |
| Thomas Sherwood   | Sylvester Campbell Noble       |
|                   |                                |
| Lucinda Sherwood  | Marcia Cordelia Noble          |
| John Minthorn     | George Edmund Foss             |
|                   | Eugene Foss                    |
| Α                 | 45th Governor of Massachusetts |