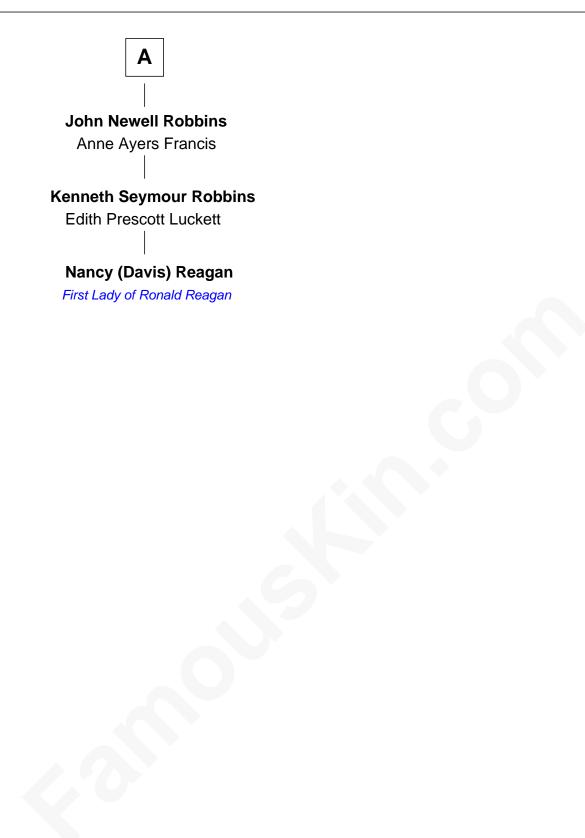

## FamousKin.com Relationship Chart of

Nancy (Davis) Reagan First Lady of President Ronald Reagan

6th cousin 3 times removed of