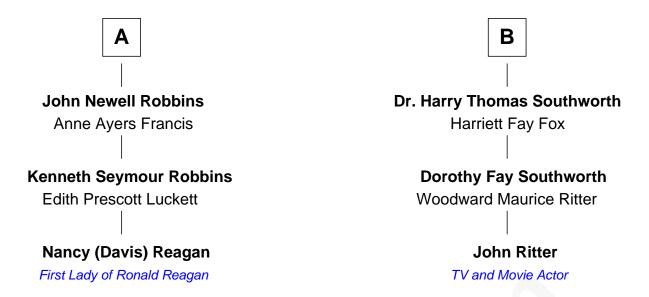

## FamousKin.com Relationship Chart of

Nancy (Davis) Reagan

First Lady of President Ronald Reagan

9th cousin of

**John Ritter** 

TV and Movie Actor

| Quinton Pray         |                        |
|----------------------|------------------------|
| Joan -               |                        |
|                      |                        |
|                      |                        |
| Hannah Pray          | Richard Pray           |
| Henry Neale          | Mary                   |
| Elizabeth Neale      | John Pray              |
| John Bass            | Sarah Brown            |
| Thomas Bass          | Penelope Pray          |
| Dorothy Parish       | John Aldrich           |
| Rachel Bass          | Stephen Aldrich        |
| Lemuel Robbins       | Mary Brown             |
| Thomas Bass Robbins  | Chad Aldrich           |
| Asenath Griswold     | Sally Rockwood         |
| John Newton Robbins  | Altha W. Aldrich       |
| Elizabeth M. Seymour | Thomas F. Southworth   |
| Edward N. Robbins    | Thomas F. Southworth   |
| Emily Barnes         | Elizabeth Lamb Livesay |
| Α                    | В                      |