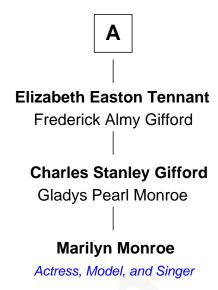

## John Throckmorton Rebecca Farrand **Patience Throckmorton** John Throckmorton Alice Stout John Coggeshall **Patience Throckmorton** Benjamin Coggeshall Sarah Easton **Hugh Coward** Rev. John Coward **James Coggeshall** Alice Britton Hannah Brooks **Deliverance Coward** Rebecca Coggeshall James Easton James FitzRandolph Isaac FitzRandolph **James Coggeshall Easton** Eleanor Hunter Mary Ann Spooner Rebecca Longstreet FitzRandolph John William Easton Rev. Isaac Stockton Keith Axson Frances Ann Franklin Rev. Samuel Edward Axson **Elizabeth Cutting Easton** Margaret Jane Hoyt William Congdon Tennant Ellen Louise (Axson) Wilson First Lady of Woodrow Wilson