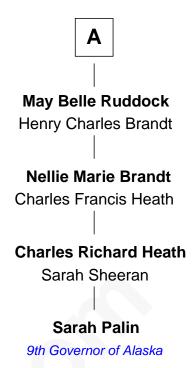

## John Leonard Sarah Heald **Mary Leonard Martha Leonard** Samuel Bliss Benjamin Wait **Ebenezer Bliss** Jeremiah Wait Mary Gaylord Mary Graves Jedediah Bliss **Simeon Wait** Miriam Hitchcock Martha Dickinson **Alexander Bliss Miriam Wait** Abigail Williams **Thomas Sanderson Margaret Bliss** Martha Sanderson **Edward Ruddock** Rev. Nathan Hoyt **Margaret Jane Hoyt Justus Ruddock** Rev. Samuel Edward Axson Rhoda Damon Ellen Louise (Axson) Wilson Thomas S. Ruddock First Lady of Woodrow Wilson Maria Nancy Newell