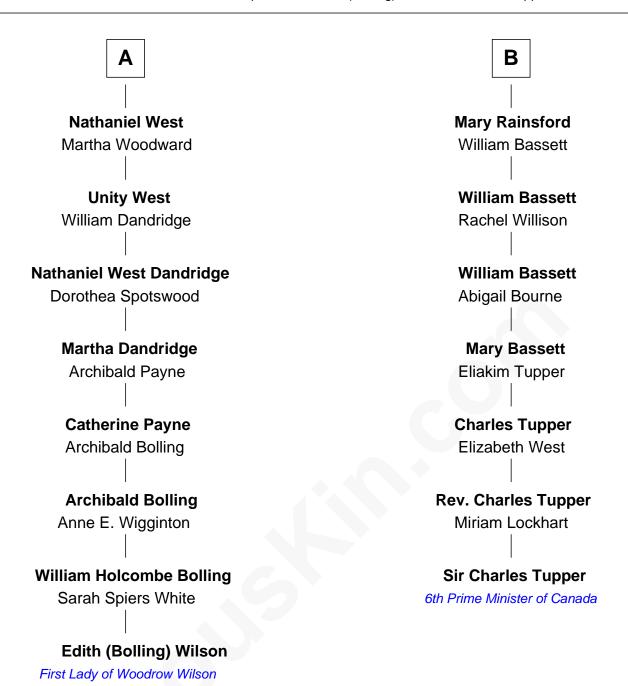

## FamousKin.com Relationship Chart of

**Edith (Bolling) Wilson** 

First Lady of President Woodrow Wilson

13th cousin 1 time removed of

6th Prime Minister of Canada

## Sir Robert Hungerford Margaret Botreaux **Katherine Hungerford Eleanor Hungerford** Sir Richard West Sir John White **Sir Thomas West Robert White Eleanor Copley Margaret Gainsford Sir George West Margaret White** Elizabeth Morton John Kirton Sir William West Stephen Kirton Elizabeth Strange Margaret Offley **Sir Thomas West Thomas Kirton** Anne Knollys Mary Sadler Gov. John West **Mary Kirton** Robert Rainsford Anne - - - - -Col. John West **Edward Rainsford Unity Croshaw** Mary - - - - -