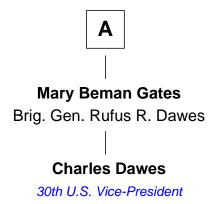

## **Matthew Marvin**

(c1600 - 1678/9) Increase passenger 1635

7th Great-grandfather of

30th U.S. Vice-President

| Matthew Marvin                        |
|---------------------------------------|
| Elizabeth                             |
|                                       |
| Hannah Manda                          |
| Hannah Marvin                         |
| Thomas Seymour                        |
|                                       |
| Mary Seymour                          |
| Joshua Bushnell                       |
|                                       |
| 5                                     |
| Joshua Bushnell                       |
| Elizabeth Hanly                       |
|                                       |
| Hannah Bushnell                       |
| Samuel Shipman                        |
|                                       |
|                                       |
| Joshua Shipman                        |
| Sibyl Chapman                         |
|                                       |
| Charles Shipman                       |
| Joanna Herrick Bartlett               |
| Joanna Herrick Bartiett               |
|                                       |
| Betsey Sibyl Shipman                  |
| Beman Gates                           |
|                                       |
| , , , , , , , , , , , , , , , , , , , |
| A                                     |