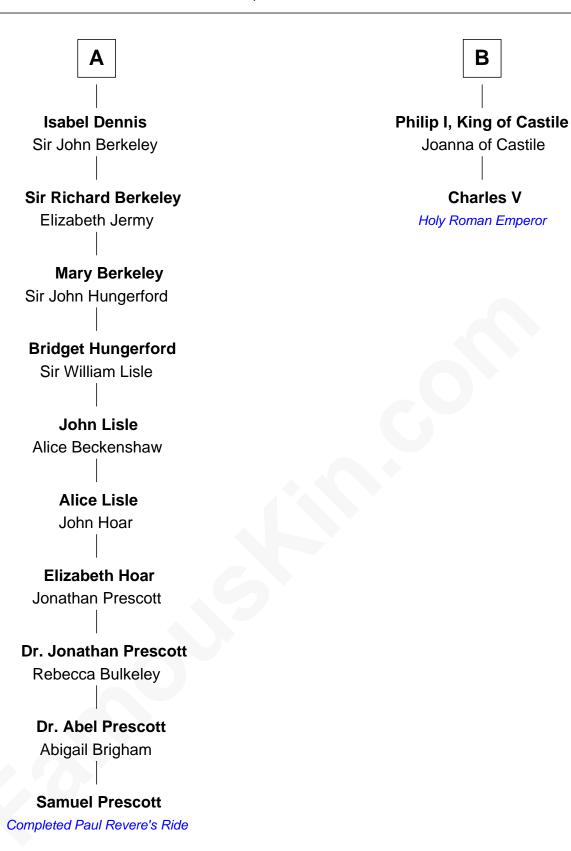

## **Samuel Prescott**

Completed Paul Revere's Midnight Ride

8th cousin 8 times removed of

Holy Roman Emperor

| King Edward I        |                                  |
|----------------------|----------------------------------|
| with wife            | with wife                        |
| Margaret of France   | Eleanor of Castile               |
|                      |                                  |
| Thomas of Brotherton | Edward II, King of England       |
| Alice de Hales       | Isabella of France               |
| Margaret Plantagenet | Edward III, King of England      |
| John de Segrave      | Philippa of Hainault             |
|                      |                                  |
| Elizabeth de Segrave | John of Gaunt                    |
| John de Mowbray      | Blanche of Lancaster             |
| Sir Thomas Mowbray   | Philippa of Lancaster            |
| Elizabeth Fitzalan   | John I, King of Portugal         |
| Isabel Mowbray       | Isabella of Portugal             |
| Sir James Berkeley   | Philip of Burgundy               |
| Maurice Berkeley     | Charles of Burgundy              |
| Isabel Mead          | Isabella of Bourbon              |
|                      |                                  |
| Anne Berkeley        | Mary of Burgundy                 |
| Sir William Dennis   | Maximilian I, Holy Roman Emperor |
| A                    | В                                |