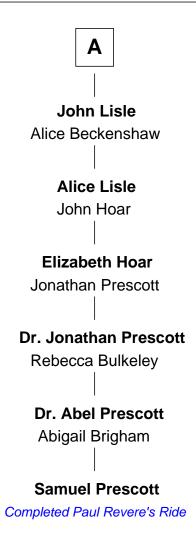

## FamousKin.com Relationship Chart of

**Samuel Prescott** 

Completed Paul Revere's Midnight Ride

4th cousin 8 times removed of

5th Wife of King Henry VIII

## **Sir Thomas Mowbray** Elizabeth Fitzalan **Isabel Mowbray Margaret Mowbray** Sir James Berkeley Sir Robert Howard **Maurice Berkeley** Sir John Howard Isabel Mead Katherine Moleyns **Anne Berkeley Sir Thomas Howard** Sir William Dennis Elizabeth Tilney **Isabel Dennis** Sir Edmund Howard Sir John Berkeley Joyce Culpeper Sir Richard Berkeley **Catherine Howard** Elizabeth Jermy 5th Wife of King Henry VIII **Mary Berkeley** Sir John Hungerford **Bridget Hungerford** Sir William Lisle