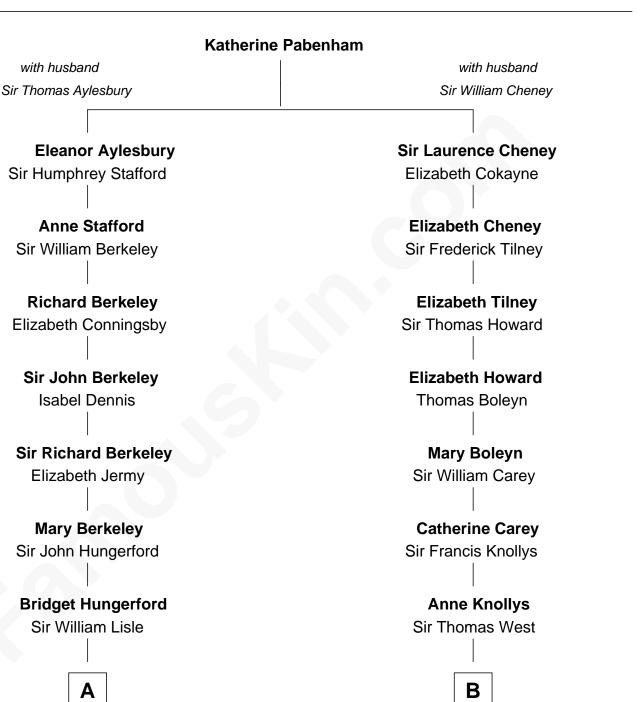

## William C. C. Claiborne

1st Governor of Louisiana

Β Α John Lisle Gov. John West Alice Beckenshaw Anne - - - - - -Alice Lisle Col. John West Unity Croshaw John Hoar **Elizabeth Hoar Ann West** Jonathan Prescott Henry Fox **Dr. Jonathan Prescott** Ann Fox Rebecca Bulkeley **Thomas Claiborne Nathaniel Claiborne Dr. Abel Prescott** Abigail Brigham Jane Cole William Claiborne Samuel Prescott Mary Leigh Completed Paul Revere's Ride William C. C. Claiborne 1st Governor of Louisiana