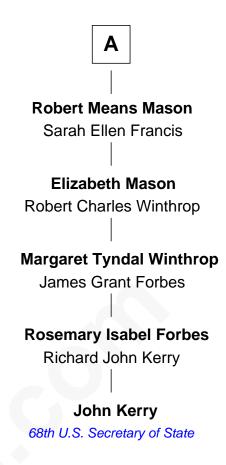

## Rev. Edward Bulkeley Olive Irby Rev. Peter Bulkeley Sarah Bulkeley Jane Allen Sir Oliver St. John Rev. Edward Bulkeley Elizabeth St. John Lucian - - - - -Rev. Samuel Whiting **Peter Bulkeley Elizabeth Whiting** Rebecca Wheeler Jeremiah Hobart Rebecca Bulkeley **Dorothy Hobart** Dr. Jonathan Prescott **Daniel Mason Dr. Abel Prescott** Jeremiah Mason Abigail Brigham Mary Clark **Samuel Prescott** Jeremiah Mason Completed Paul Revere's Ride Elizabeth Fitch Jeremiah Mason Mary Means