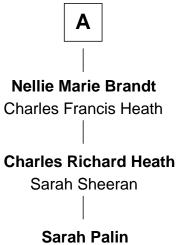

## **Rev. Edward Bulkeley**

Lucian - - - - -

Peter Bulkeley Rebecca Wheeler

Rebecca Bulkeley Dr. Jonathan Prescott

Dr. Abel Prescott Abigail Brigham

Samuel Prescott Completed Paul Revere's Ride Elizabeth Bulkeley Rev. Joseph Emerson

Lucy Ann Emerson Thomas Damon

Dr. Edward Damon Elizabeth Smith

> Stephen Damon Rhoda Thayer

Rhoda Damon Justus Ruddock

Thomas S. Ruddock Maria Nancy Newell

May Belle Ruddock Henry Charles Brandt

Α

9th Governor of Alaska