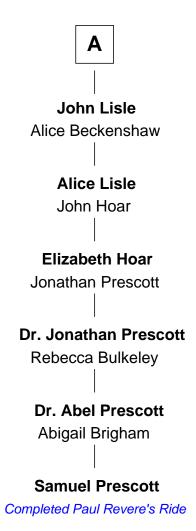

## **Samuel Prescott**

Completed Paul Revere's Midnight Ride

4th cousin 8 times removed of

2nd Wife of King Henry VIII

## Katherine Pabenham with husband with husband Sir Thomas Aylesbury Sir William Cheney **Eleanor Aylesbury Sir Laurence Cheney** Sir Humphrey Stafford Elizabeth Cokayne **Anne Stafford Elizabeth Cheney** Sir Frederick Tilney Sir William Berkeley **Richard Berkeley Elizabeth Tilney** Elizabeth Conningsby Sir Thomas Howard Sir John Berkeley **Elizabeth Howard Isabel Dennis** Thomas Boleyn Sir Richard Berkeley **Anne Boleyn** Elizabeth Jermy Wife of King Henry VIII **Mary Berkeley** Sir John Hungerford **Bridget Hungerford** Sir William Lisle