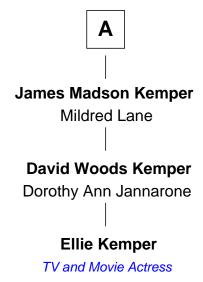

## John Sewall Hannah Fessenden **Nicholas Sewall Hannah Sewall** Mehitable Storer Rev. Samuel Moody Sarah Sewall **Mary Moody** Simon Crosby Rev. Joseph Emerson **Ebenezer Crosby Rev. William Emerson** Bathsheba Nevers Phebe Bliss **Samuel Nevers Crosby Rev. William Emerson** Mary Ann Halliburton **Ruth Haskins Rufus Henry Crosby Ralph Waldo Emerson** Nettie Kendall American Poet **Lottie Crosby** William Thornton Kemper **James Madison Kemper** Gladys Woods Grissom