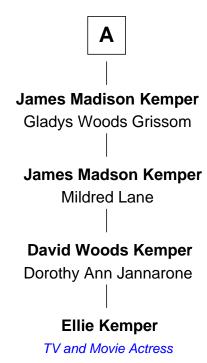

## FamousKin.com Relationship Chart of

**Ellie Kemper** 

TV and Movie Actress

5th cousin 5 times removed of

**Henry Sewall** Jane Dummer John Sewall Samuel Sewall Hannah Fessenden Hannah Hull **Nicholas Sewall** Rev. Joseph Sewall Mehitable Storer Elizabeth Walley Sarah Sewall **Samuel Sewall** Simon Crosby Elizabeth Quincy **Ebenezer Crosby Dorothy Sewall** Bathsheba Nevers Col. Joseph May Samuel Nevers Crosby **Abigail May** Amos Bronson Alcott Mary Ann Halliburton **Rufus Henry Crosby Louisa May Alcott** Nettie Kendall Author of Little Women **Lottie Crosby** William Thornton Kemper