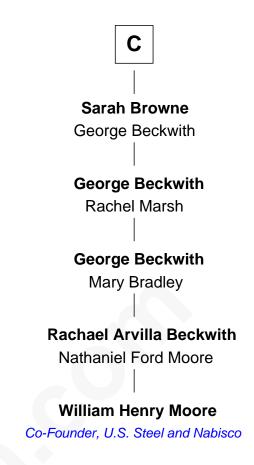

## FamousKin.com Relationship Chart of

**Charles V** 

Holy Roman Emperor

10th cousin 11 times removed of

Co-Founder, U.S. Steel and Nabisco

| John, King of England Isabelle of Angoulême |                                  |
|---------------------------------------------|----------------------------------|
|                                             |                                  |
|                                             |                                  |
| Henry III, King of England                  | Richard Plantagenet              |
| Eleanor of Provence                         |                                  |
|                                             |                                  |
| Edward I, King of England                   | Sir Richard of Cornwall          |
| Eleanor of Castile                          | Joan                             |
|                                             |                                  |
| Edward II, King of England                  | Joan of Cornwall                 |
| Isabella of France                          | Sir John Howard                  |
|                                             |                                  |
| Edward III, King of England                 | Sir John Howard                  |
| Philippa of Hainault                        | Alice de Bois                    |
|                                             |                                  |
| John of Gaunt                               | Joan Howard                      |
| Blanche of Lancaster                        | Sir Peter de Brewes              |
|                                             |                                  |
| Philippa of Lancaster                       | Beatrice Brewes                  |
| John I, King of Portugal                    | Sir Hugh Shirley                 |
| com, ranger, craigan                        |                                  |
| lockelle of Bertugel                        | Sir Bolph Shirley                |
| Isabella of Portugal                        | Sir Ralph Shirley<br>Joan Basset |
| Philip of Burgundy                          | Joan Basset                      |
|                                             |                                  |
| <b>A</b>                                    | В                                |
| I I                                         |                                  |