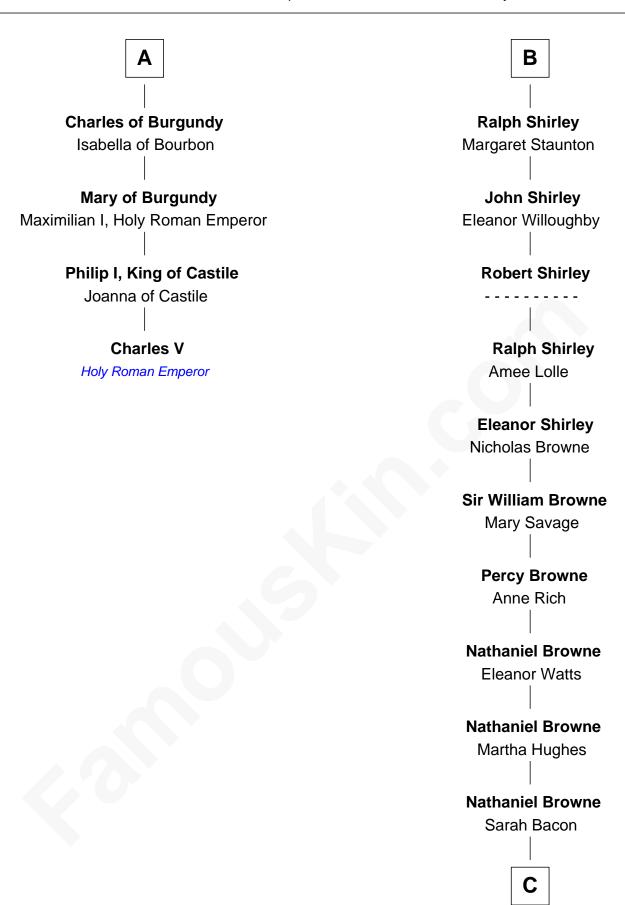

## FamousKin.com Relationship Chart of

**Charles V** 

Holy Roman Emperor

10th cousin 11 times removed of

Co-Founder, U.S. Steel and Nabisco

| John, King of England Isabelle of Angoulême |                                  |
|---------------------------------------------|----------------------------------|
|                                             |                                  |
|                                             |                                  |
| Henry III, King of England                  | Richard Plantagenet              |
| Eleanor of Provence                         |                                  |
|                                             |                                  |
| Edward I, King of England                   | Sir Richard of Cornwall          |
| Eleanor of Castile                          | Joan                             |
|                                             |                                  |
| Edward II, King of England                  | Joan of Cornwall                 |
| Isabella of France                          | Sir John Howard                  |
|                                             |                                  |
| Edward III, King of England                 | Sir John Howard                  |
| Philippa of Hainault                        | Alice de Bois                    |
|                                             |                                  |
| John of Gaunt                               | Joan Howard                      |
| Blanche of Lancaster                        | Sir Peter de Brewes              |
|                                             |                                  |
| Philippa of Lancaster                       | Beatrice Brewes                  |
| John I, King of Portugal                    | Sir Hugh Shirley                 |
| com, ranger, craigan                        |                                  |
| lockelle of Bertugel                        | Sir Bolph Shirley                |
| Isabella of Portugal                        | Sir Ralph Shirley<br>Joan Basset |
| Philip of Burgundy                          | Joan Basset                      |
|                                             |                                  |
| <b>A</b>                                    | В                                |
| I I                                         |                                  |