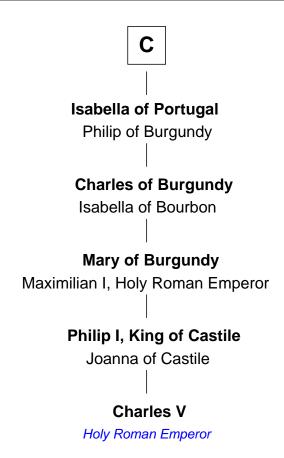

## FamousKin.com Relationship Chart of

**Charles V** 

Holy Roman Emperor

10th cousin 11 times removed of

Henry de Bohun

Magna Carta Surety