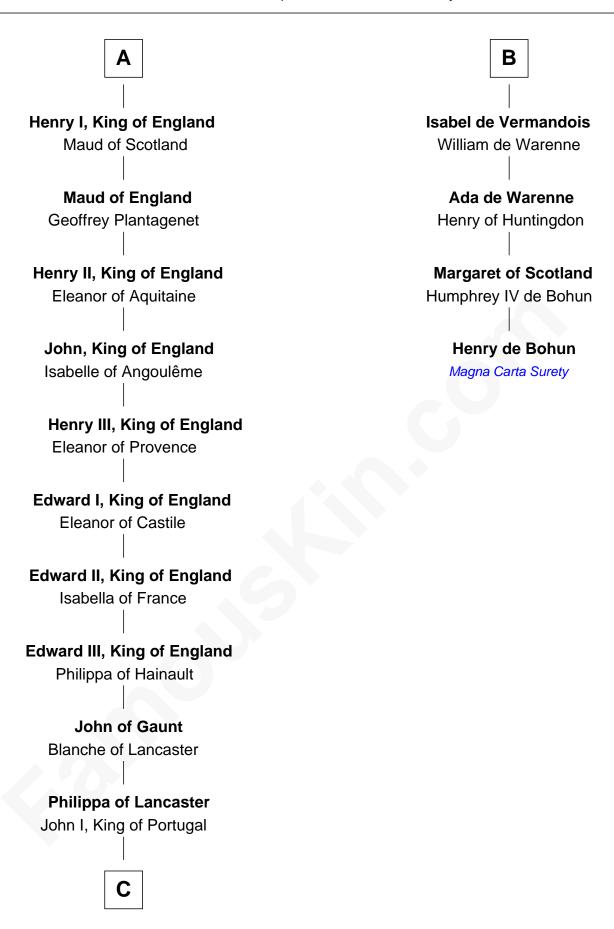

## FamousKin.com Relationship Chart of

**Charles V** 

Holy Roman Emperor

10th cousin 11 times removed of

Henry de Bohun

Magna Carta Surety