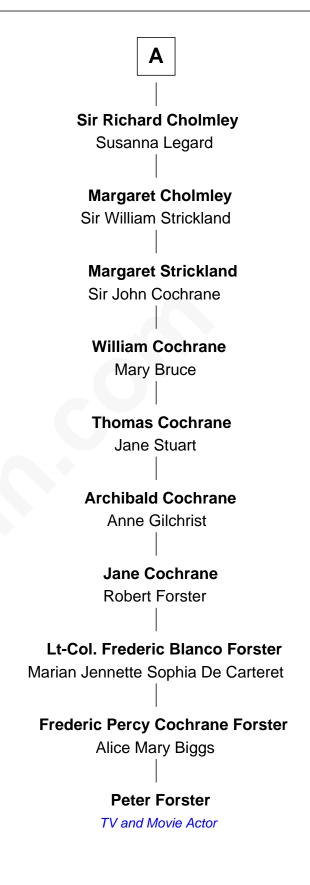

## FamousKin.com Relationship Chart of

**Charles V** 

Holy Roman Emperor

5th cousin 11 times removed of

TV and Movie Actor

| John of Gaunt                    |                         |
|----------------------------------|-------------------------|
| with wife                        | with wife               |
| Blanche of Lancaster             | Katherine Roet          |
|                                  |                         |
| Philippa of Lancaster            | Joan Beaufort           |
| John I, King of Portugal         | Sir Ralph Neville       |
| Isabella of Portugal             | Cecily Neville          |
| Philip of Burgundy               | Sir Richard Plantagenet |
|                                  |                         |
| Charles of Burgundy              | Anne of York            |
| Isabella of Bourbon              | Sir Thomas St. Leger    |
| Mary of Burgundy                 | Anne St. Leger          |
| Maximilian I, Holy Roman Emperor | Sir George Manners      |
| Philip I, King of Castile        | Katherine Manners       |
| Joanna of Castile                | Sir Robert Constable    |
| Charles V                        | Barbara Constable       |
| Holy Roman Emperor               | Sir William Babthorpe   |
|                                  | Margaret Babthorpe      |
|                                  | Sir Henry Cholmley      |
|                                  | Α                       |