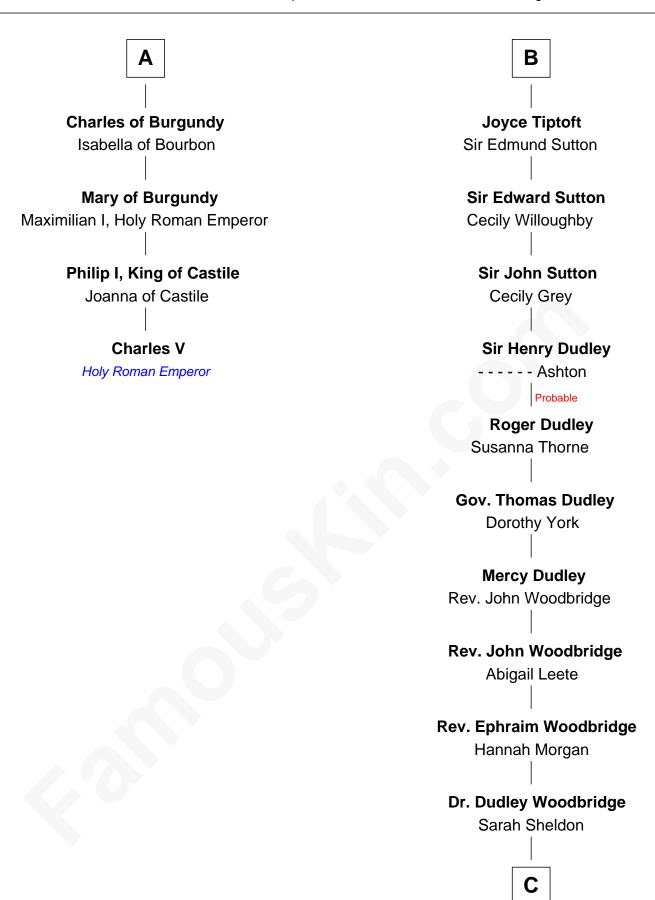

## FamousKin.com Relationship Chart of

**Charles V** 

Holy Roman Emperor

10th cousin 8 times removed of

2nd Governor of Michigan

## Henry III, Duke of Brabant Adelaide of Burgundy John I, Duke of Brabant **Maria of Brabant** Margaret of Flanders Philip III, King of France John II, Duke of Brabant **Margaret of France** Margaret of England Edward I, King of England John III, Duke of Brabant **Edmund of Woodstock** Marie of Évreux Margaret Wake **Margaret of Brabant** Joan Plantagenet Louis II, Count of Flanders **Thomas Holand** Margaret of Flanders Sir Thomas de Holand Philip of Burgundy Alice Fitzalan John of Burgundy **Eleanor Holand Edward Cherleton** Margaret of Bavaria **Philip of Burgundy Joyce Cherleton** Isabella of Portugal Sir John Tiptoft В