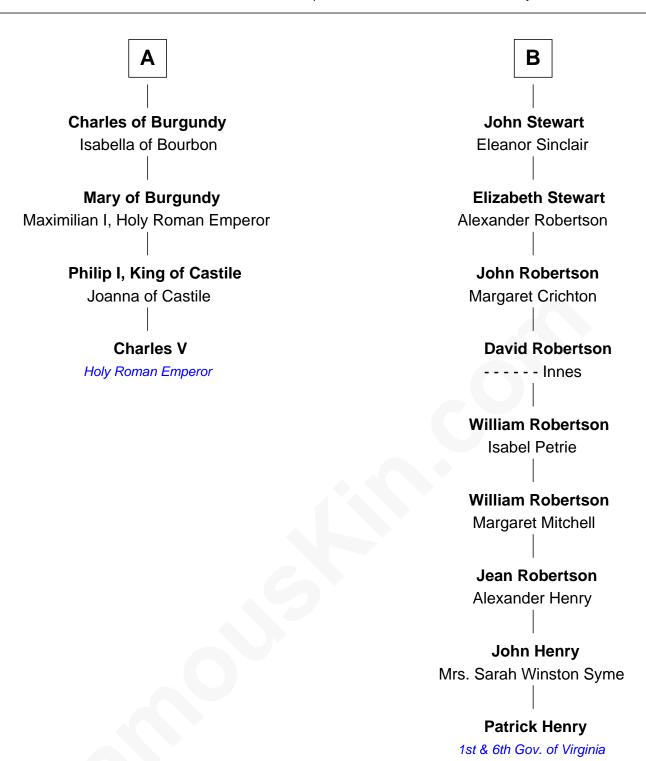

## FamousKin.com Relationship Chart of

Charles V
Holy Roman Emperor

10th cousin 5 times removed of

1st and 6th Governor of Virginia

## Henry III, Duke of Brabant Adelaide of Burgundy John I, Duke of Brabant **Maria of Brabant** Margaret of Flanders Philip III, King of France John II, Duke of Brabant **Margaret of France** Margaret of England Edward I, King of England John III, Duke of Brabant **Edmund of Woodstock** Marie of Évreux Margaret Wake **Margaret of Brabant** Joan Plantagenet Louis II, Count of Flanders Thomas Holand Margaret of Flanders Sir Thomas de Holand Alice Fitzalan Philip of Burgundy John of Burgundy Margaret de Holand Sir John Beaufort Margaret of Bavaria **Philip of Burgundy** Joan Beaufort Isabella of Portugal Sir James Stewart В