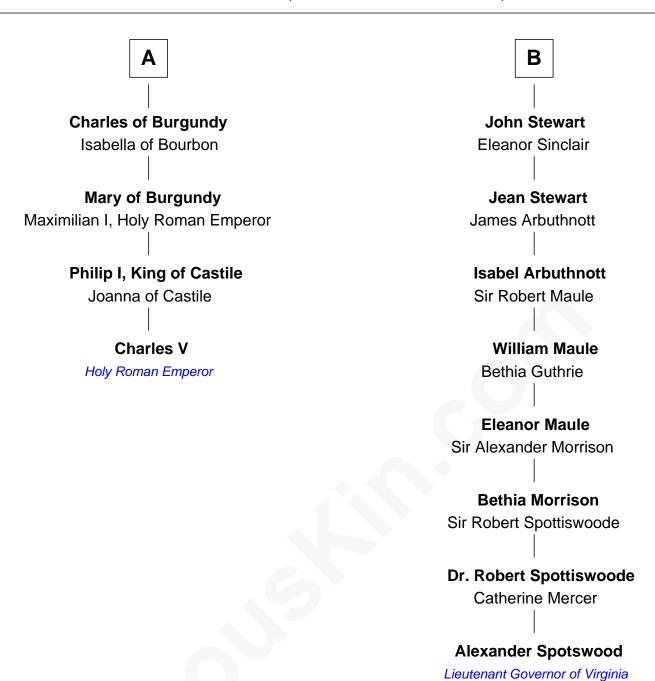

## FamousKin.com Relationship Chart of

Charles V
Holy Roman Emperor

10th cousin 4 times removed of

Alexander Spotswood
Lieutenant Governor of Virginia