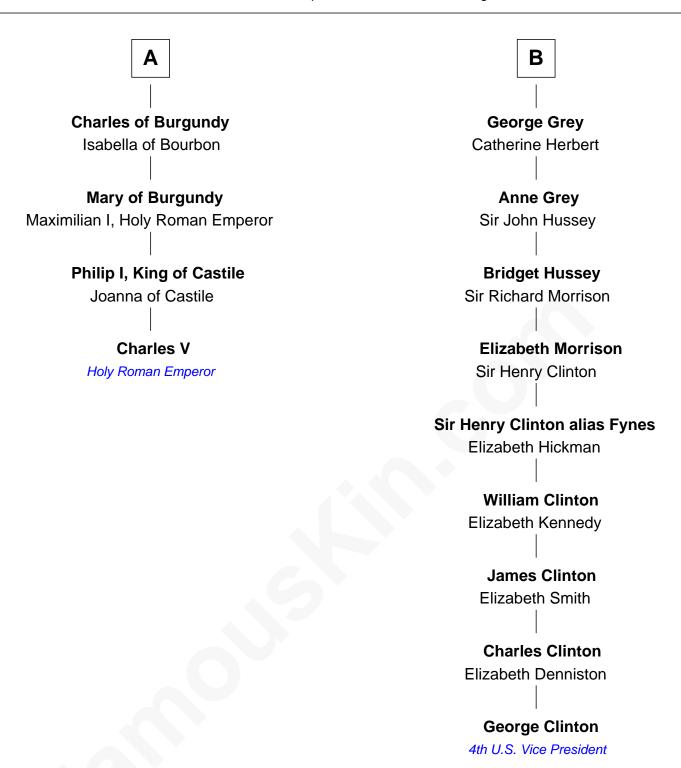

## FamousKin.com Relationship Chart of

**Charles V** 

Holy Roman Emperor

10th cousin 5 times removed of

4th U.S. Vice President

## Henry III, Duke of Brabant Adelaide of Burgundy John I, Duke of Brabant **Maria of Brabant** Margaret of Flanders Philip III, King of France John II, Duke of Brabant **Margaret of France** Margaret of England Edward I, King of England John III, Duke of Brabant **Edmund of Woodstock** Marie of Évreux Margaret Wake **Margaret of Brabant** Joan Plantagenet Louis II, Count of Flanders **Thomas Holand** Margaret of Flanders John de Holand Elizabeth of Lancaster Philip of Burgundy John of Burgundy Constance de Holand Margaret of Bavaria Sir John Grey **Philip of Burgundy Sir Edmund Grey** Isabella of Portugal Katherine Percy В