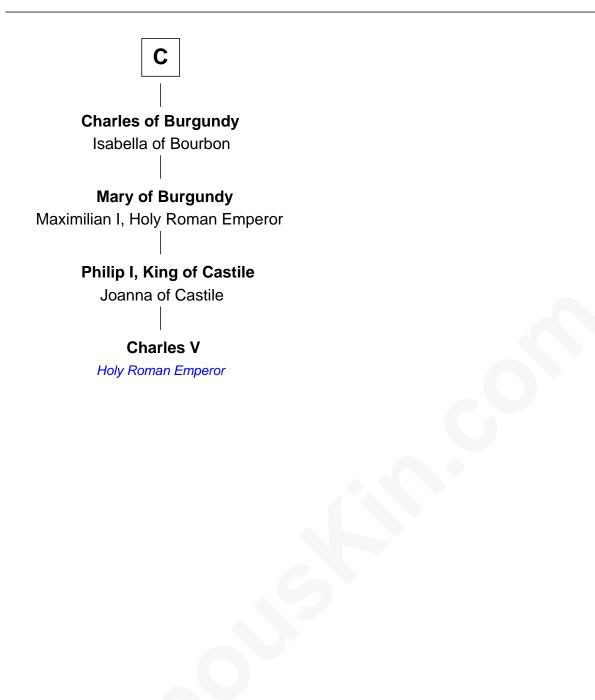

## FamousKin.com Relationship Chart of

Charles V Holy Roman Emperor

10th cousin 10 times removed of

## **Dietrich of Westphalia**

Reinhild - - - - -

Saint Matilda of Ringelheim Henry the Fowler

> Hedwig of Saxony Hugh the Great

Hugh Capet Adelaide of Aquitaine

Robert II, King of France Constance of Arles

Adela of France Baudoin V of Flanders

Matilda of Flanders William I, King of England

Henry I, King of England Maud of Scotland

Saint Matilda of Ringelheim Henry the Fowler

Gerberga of Saxony Louis IV, King of France

Charles of Lower Lorraine Adelaide - - - - -

Gerberga of Lower Lorraine Lambert I, Count of Louvain

Mathilde of Louvain Eustace I of Boulogne

Lambert II of Lens Adelaide of Normandy

Judith of Lens Waltheof II of Northumbria