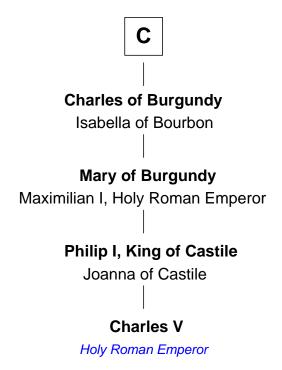

## FamousKin.com Relationship Chart of

**Charles V** 

Holy Roman Emperor

10th cousin 10 times removed of

**Robert Fitzwalter** 

Magna Carta Surety