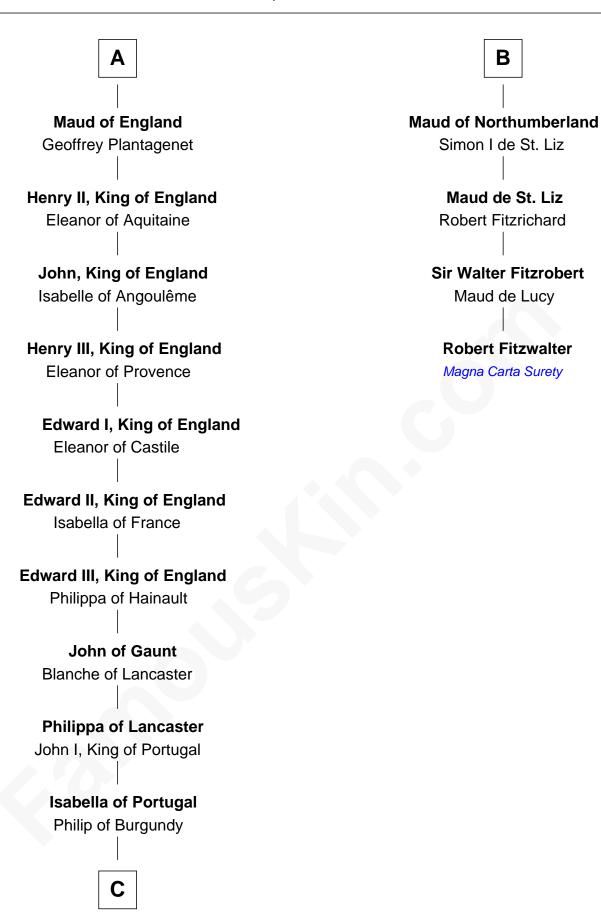

## FamousKin.com Relationship Chart of

**Charles V** 

Holy Roman Emperor

10th cousin 10 times removed of

**Robert Fitzwalter** 

Magna Carta Surety