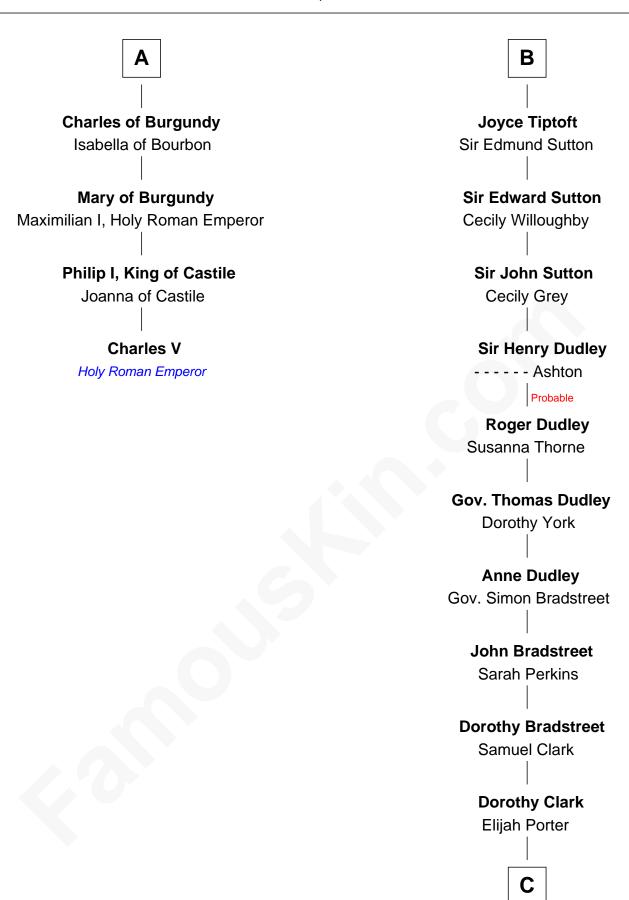

## Henry III, Duke of Brabant Adelaide of Burgundy John I, Duke of Brabant **Maria of Brabant** Margaret of Flanders Philip III, King of France John II, Duke of Brabant **Margaret of France** Margaret of England Edward I, King of England John III, Duke of Brabant **Edmund of Woodstock** Marie of Évreux Margaret Wake **Margaret of Brabant** Joan Plantagenet Louis II, Count of Flanders Thomas Holand Margaret of Flanders Sir Thomas de Holand Philip of Burgundy Alice Fitzalan John of Burgundy **Eleanor Holand Edward Cherleton** Margaret of Bavaria **Philip of Burgundy Joyce Cherleton** Isabella of Portugal Sir John Tiptoft В