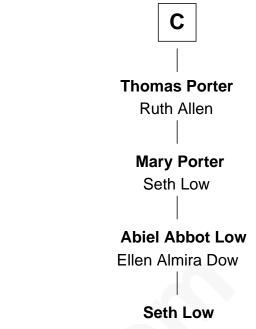

## Henry III, Duke of Brabant Adelaide of Burgundy John I, Duke of Brabant **Maria of Brabant** Margaret of Flanders Philip III, King of France John II, Duke of Brabant **Margaret of France** Margaret of England Edward I, King of England John III, Duke of Brabant **Edmund of Woodstock** Marie of Évreux Margaret Wake **Margaret of Brabant** Joan Plantagenet Louis II, Count of Flanders Thomas Holand Margaret of Flanders Sir Thomas de Holand Philip of Burgundy Alice Fitzalan John of Burgundy **Eleanor Holand Edward Cherleton** Margaret of Bavaria **Philip of Burgundy Joyce Cherleton** Isabella of Portugal Sir John Tiptoft В