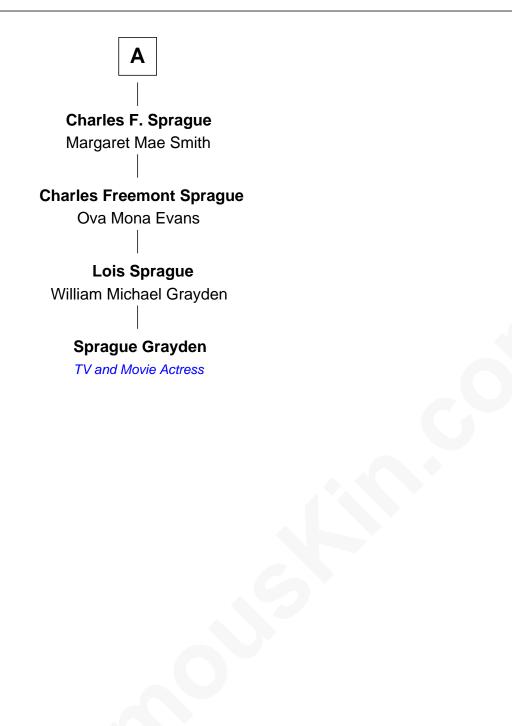

## Henry Crapo

14th Governor of Michigan

| Arthur Howland       |                           |
|----------------------|---------------------------|
| with wife            | with wife                 |
| Margaret             | Grace                     |
|                      |                           |
| Martha Howland       | Deborah Howland           |
| John Damon           | John Smith                |
| Silence Damon        | Hasadiah Smith            |
| Samuel Tower         | Jonathan Russell          |
| Silence Tower        | James Russell             |
| William Sprague      | Rebecca Howland           |
| William Sprague      | Paul Russell              |
| Abigail Keene        | Rebecca Ricketson         |
| William Sprague      | Lavinia Russell           |
| Jane Orcutt          | David Howland             |
| Eliphaz Sprague      | Henry Howland             |
| Lydia Harlow         | Rhoda Chase               |
| Jesse Harlow Sprague | Phoebe Howland            |
| Nancy Williams Bates | Jesse Crapo               |
| Α                    | Henry Crapo               |
|                      | 14th Governor of Michigan |