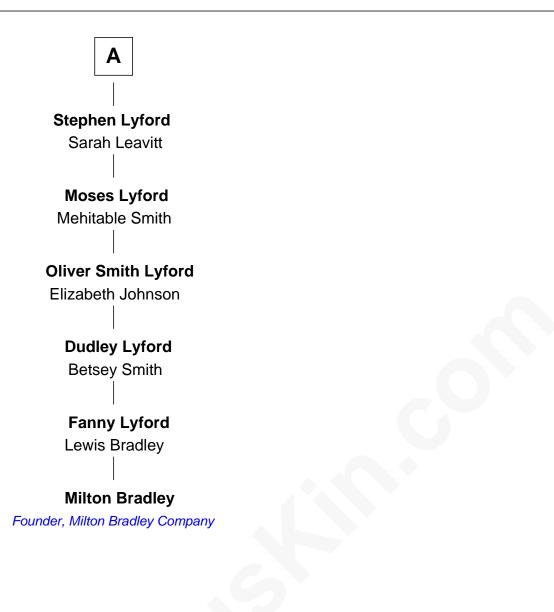

## FamousKin.com Relationship Chart of

Milton Bradley Founder, Milton Bradley Company

## 3rd cousin 9 times removed of

Mary Stuart Queen of Scots

| Elizabeth Woodville |                            |
|---------------------|----------------------------|
| with husband        | with husband               |
| Sir John Grey       | Edward IV, King of England |
|                     | -                          |
| Thomas Grey         | Elizabeth of York          |
| Cecily Bonville     | Henry VII, King of England |
| Cecily Grey         | Margaret Tudor             |
| Sir John Sutton     | James IV, King of Scotland |
| Sir Henry Dudley    | James V, King of Scotland  |
| Ashton              | Mary of Guise              |
| Probable            |                            |
| Roger Dudley        | Mary Stuart                |
| Susanna Thorne      | Queen of Scots             |
| Gov. Thomas Dudley  |                            |
| Dorothy York        |                            |
|                     |                            |
| Rev. Samuel Dudley  |                            |
| Elizabeth           |                            |
|                     |                            |
| Rebecca Dudley      |                            |
| Francis Lyford      |                            |
|                     |                            |
| Α                   |                            |