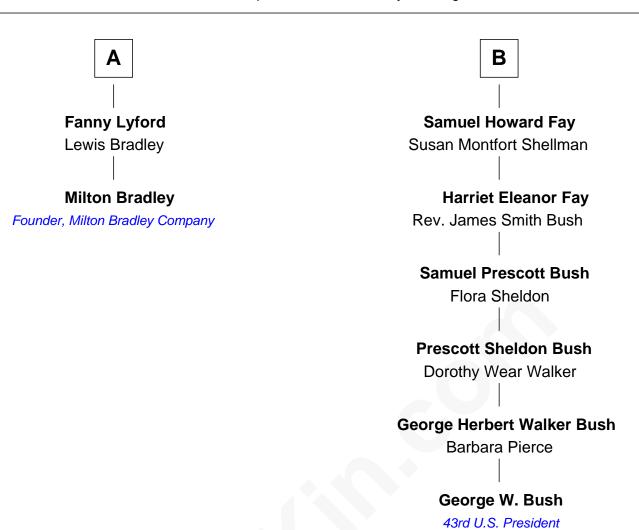

## FamousKin.com Relationship Chart of

**Milton Bradley** 

Founder, Milton Bradley Company

8th cousin 4 times removed of

George W. Bush 43rd U.S. President