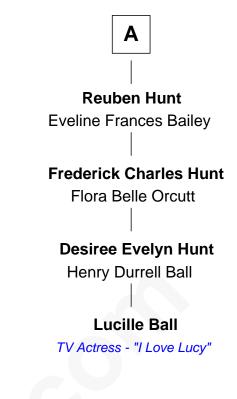

## Lucille Ball

TV Actress - "I Love Lucy"

| Gerard Spencer<br>Alice Whitbread |                           |
|-----------------------------------|---------------------------|
|                                   |                           |
| Thomas Spencer<br>Anne Dorryfall  | Michael Spencer<br>Isabel |
| Obadiah Spencer                   | John Spencer              |
| Mary Desborough                   | Susannah                  |
|                                   |                           |
| Samuel Spencer                    | Robert Spencer            |
| Deborah Beckley                   | Theodasia Whalley         |
|                                   |                           |
| John Spencer                      | Susanna Spencer           |
| Elizabeth Taylor                  | Benjamin Sweet            |
| Samuel Spencer                    | Amey Sweet                |
| Martha Eells                      | David Sprague             |
| Sally Spencer                     | Bridget Sprague           |
| Joseph Morgan                     | Stephen S Hunt            |
|                                   |                           |
| Junius Spencer Morgan             | Elvin Hunt                |
| Juliet Pierpont                   | Sylvia Lee                |
| J.P. Morgan                       | Α                         |
| American Banker and Art Collector |                           |