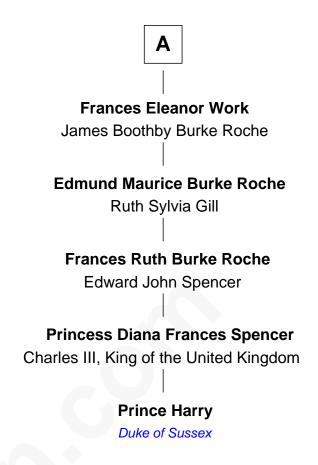

## FamousKin.com Relationship Chart of

J.P. Morgan

American Banker and Art Collector

6th cousin 5 times removed of

Prince Harry
Duke of Sussex

## **Thomas Woodford** Mary Blott **Mary Woodford** Sarah Woodford Isaac Sheldon Nehemiah Allen Sarah Allen **Hannah Sheldon** Samuel Chapin Joseph Strong **Experience Chapin** Joseph Strong **David Smith** Elizabeth Strong **Benajah Strong Experience Smith** Joseph Morgan Lucy Bishop Joseph Morgan Dr. Joseph Strong Sally Spencer Rebecca Young **Junius Spencer Morgan Eleanor Strong** John Wood Juliet Pierpont J.P. Morgan Ellen Wood Franklin H. Work American Banker and Art Collector