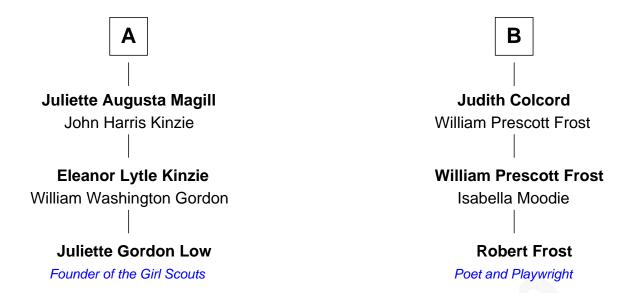

## FamousKin.com Relationship Chart of

Juliette Gordon Low Founder of the Girl Scouts

9th cousin of

Robert Frost
Poet and Playwright

## **Edward Gilman Mary Gilman Edward Gilman** Mary Clark Nicholas Jacob **Hannah Jacob Mary Gilman** John Folsom alias Smith **Thomas Loring Peter Folsom Deborah Loring** Susanna Mills John Cushing **John Cushing Elizabeth Folsom** Mary Cotton Samuel Colcord **Bethia Cushing** Samuel B. Colcord Abraham Burbank Mehitable Ladd **Frances Burbank Daniel Colcord** Alexander Wolcott **Dolly Clifford Frances Wolcott Daniel Colcord** Arthur William Magill Mary Woodman В