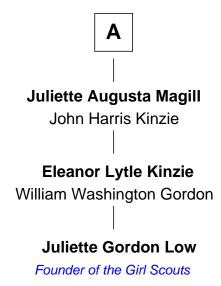

## FamousKin.com Relationship Chart of

Juliette Gordon Low Founder of the Girl Scouts

7th cousin 2 times removed of

Shanghai Pierce Texas Cattleman