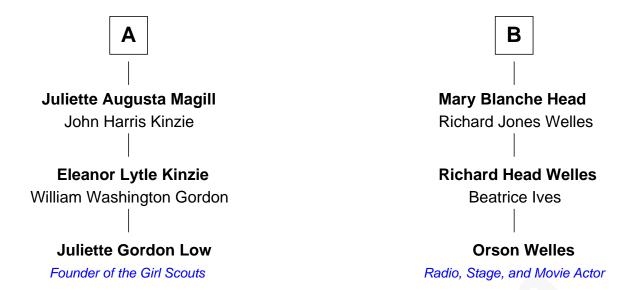

## FamousKin.com Relationship Chart of

Juliette Gordon Low

Founder of the Girl Scouts

9th cousin of

Radio, Stage, and Movie Actor