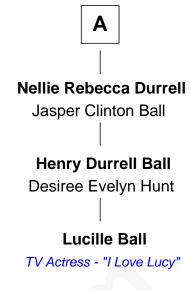

## 7th cousin 2 times removed of

Lucille Ball TV Actress - "I Love Lucy"

| Job D                      | rake                  |
|----------------------------|-----------------------|
| Mary Wolcott               |                       |
|                            |                       |
|                            |                       |
| Job Drake                  | Mary Drake            |
| Elizabeth Clark            | Ephraim Colton        |
|                            |                       |
| Sarah Drake                | Samuel Colton         |
| Roger Wolcott              | Margaret Bliss        |
|                            |                       |
| Alexander Wolcott          | Margaret Colton       |
| Mary Richards              | Joseph Frost          |
|                            |                       |
| Alexander Wolcott          | George Frost          |
| Frances Burbank            | Abigail Bell          |
|                            |                       |
| Frances Wolcott            | Mary Frost            |
| Arthur William Magill      | John Osborn           |
|                            |                       |
| Juliette Augusta Magill    | Sally Bennet Osborn   |
| John Harris Kinzie         | Newman Durrell        |
|                            |                       |
| Eleanor Lytle Kinzie       | George Osborn Durrell |
| William Washington Gordon  | Anne Jane Jewell      |
|                            |                       |
| Juliette Gordon Low        |                       |
| Founder of the Girl Scouts | Α                     |
|                            |                       |