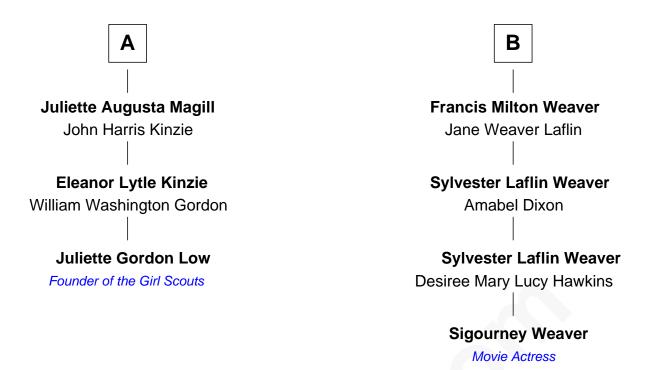

## FamousKin.com Relationship Chart of

Juliette Gordon Low Founder of the Girl Scouts

9th cousin 1 time removed of

Sigourney Weaver Movie Actress