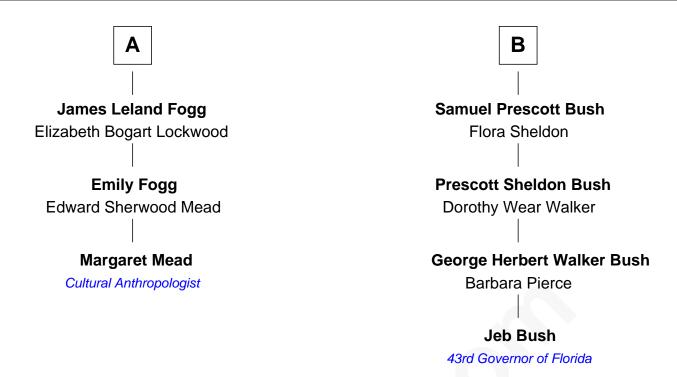

## FamousKin.com Relationship Chart of

**Margaret Mead** 

Cultural Anthropologist

9th cousin 1 time removed of

43rd Governor of Florida

## Jonathan Fairbanks **Grace Smith George Fairbanks** Jonathan Fairbanks Mary Adams **Deborah Shepard** Eleazer Fairbanks Jeremiah Fairbanks Martha Lovett Mary Penfield **Martha Fairbanks Mary Fairbanks** Ebenezer Leland Probable **Timothy Bush** Caleb Leland **Judith Morse Deborah House** Hannah Leland **Timothy Bush** John Ware Lydia Newcomb **Orlando Ware Obadiah Newcomb Bush** Deborah Starr Harriet B Smith **Emily Ware Rev. James Smith Bush** James Pecker Fogg Harriet Eleanor Fay В