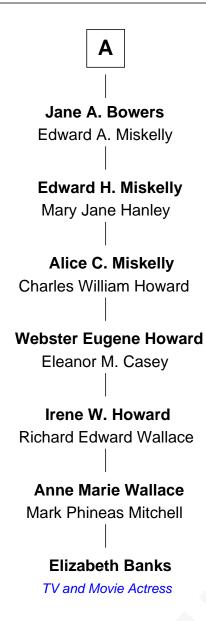

## FamousKin.com Relationship Chart of

**Elizabeth Banks** 

TV and Movie Actress

4th cousin 9 times removed of

Signer of the Declaration of Independence

## **Edmund Sherman** Grace Makin **Grace Sherman** Rev. John Sherman John Livermore Mary Launce **Samuel Livermore Abigail Sherman** Rev. Samuel Willard Hannah Bridge **Abigail Willard Abigail Livermore** John Warren Rev. Samuel Treat **Eunice Treat** Josiah Warren Thomas Paine Hephzibah Hobbs **Abigail Warren Robert Treat Paine** Samuel Bowers Signer of Declaration of Independence **Samuel Bowers** Lucy Allen **William Bowers** Elizabeth Holden