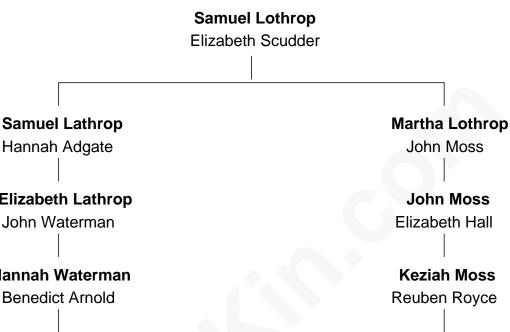

Α

Hannah Adgate

**Elizabeth Lathrop** John Waterman

Hannah Waterman **Benedict Arnold** 

**Benedict Arnold** Traitor of the American Revolution