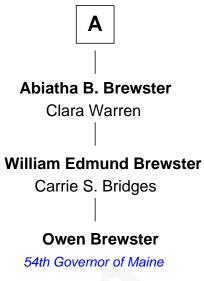

## **Owen Brewster**

54th Governor of Maine

Ichabod Brewster Lydia Barstow

William Brewster Olive Morgan

Morgan Brewster Martha Stetson

William Brewster Christina Briggs

Α