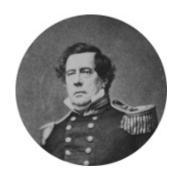

## FamousKin.com Relationship Chart of

Commodore Matthew C. Perry Led Black Ships Expedition to Japan

6th cousin 1 time removed of

Jacob Dolson Cox 28th Governor of Ohio