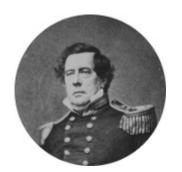

## FamousKin.com Relationship Chart of

**Commodore Matthew C. Perry** 

Led Black Ships Expedition to Japan

6th cousin 3 times removed of

Allyn Cox Muralist