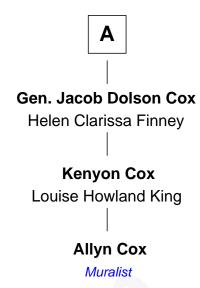

## **Jonathan Brewster** Lucretia Oldham **Elizabeth Brewster Mary Brewster Christopher Christophers** John Turner **John Christophers Ezekiel Turner** Elizabeth Mulford Susanna Keeney **Elizabeth Christophers Abigail Turner** Clement Minor Joshua Raymond **Elizabeth Raymond Lucy Minor** Oliver Hazard Nathan Howard **Mercy Hazard** Thedia Redelia Howard Freeman Perry Payne Kenyon **Christopher Raymond Perry** Joseph Kenyon Sarah Wallace Alexander Sarah Allyn **Commodore Matthew C. Perry** Thedia Redelia Kenyon Led Black Ships Expedition to Japan Jacob Dolson Cox