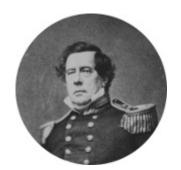

## FamousKin.com Relationship Chart of

Commodore Matthew C. Perry Led Black Ships Expedition to Japan

4th cousin 1 time removed of

Participated in Lincoln-Douglas Debates

## **Caleb Arnold** Abigail Wilbur **Penelope Arnold** Samuel Arnold George Hazard Mary Sheffield **Oliver Hazard** Joseph Arnold Hannah Gifford Elizabeth Raymond **Mercy Hazard** Stephen Arnold Martha Gardiner Freeman Perry **Christopher Raymond Perry** Martha Arnold Sarah Wallace Alexander Benajah Douglass **Commodore Matthew C. Perry Dr. Stephen Arnold Douglass** Sarah Fiske Led Black Ships Expedition to Japan Stephen A. Douglas The Lincoln-Douglas Debates