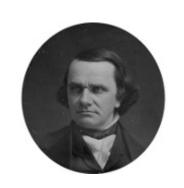

## FamousKin.com Relationship Chart of

Commodore Matthew C. Perry Led Black Ships Expedition to Japan

4th cousin 1 time removed of

Participated in Lincoln-Douglas Debates

## **Caleb Arnold** Abigail Wilbur **Penelope Arnold** Samuel Arnold George Hazard Mary Sheffield **Oliver Hazard** Joseph Arnold Hannah Gifford Elizabeth Raymond **Mercy Hazard** Stephen Arnold Martha Gardiner Freeman Perry **Christopher Raymond Perry** Martha Arnold Sarah Wallace Alexander Benajah Douglass **Commodore Matthew C. Perry Dr. Stephen Arnold Douglass** Sarah Fiske Led Black Ships Expedition to Japan Stephen A. Douglas The Lincoln-Douglas Debates