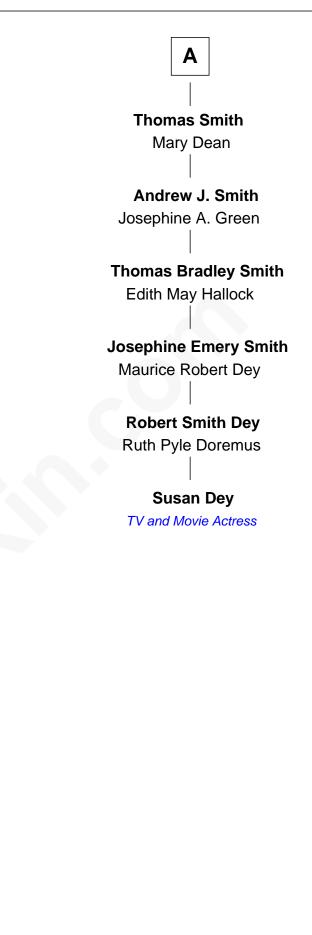

## FamousKin.com **Relationship Chart of**

**Commodore Matthew C. Perry** 

Led Black Ships Expedition to Japan

7th cousin 5 times removed of

## Susan Dey TV and Movie Actress



## William Brewster Mary - - - - - -**Jonathan Brewster** Lucretia Oldham **Elizabeth Brewster Christopher Christophers** John Christophers Elizabeth Mulford **Elizabeth Christophers** Joshua Raymond **Elizabeth Raymond** Oliver Hazard **Mercy Hazard** Freeman Perry **Christopher Raymond Perry** Sarah Wallace Alexander

**Commodore Matthew C. Perry** 

Led Black Ships Expedition to Japan

**Patience Brewster** Gov. Thomas Prence

> **Mercy Prence** John Freeman

**Bennett Freeman** John Paine

John Paine

**Mary Paine** Warren Green

Mary Green Thomas Smith

**Diodate Smith** Rachel Alworth

Α