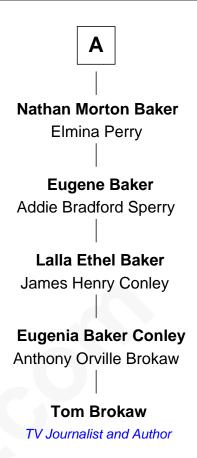

## William Brewster Mary - - - - -Jonathan Brewster **Love Brewster** Lucretia Oldham Sarah Collier Elizabeth Brewster Sarah Brewster **Christopher Christophers Benjamin Bartlett** Samuel Bartlett **John Christophers** Elizabeth Mulford Hannah Pabodie **Elizabeth Christophers Lydia Bartlett** Joshua Raymond Samuel Morton **Elizabeth Raymond Benjamin Morton** Oliver Hazard Hannah Faunce **Mercy Hazard Hannah Morton** Abner Baker Freeman Perry **Christopher Raymond Perry Barnabas Baker** Sarah Wallace Alexander Polly Chaffee **Commodore Matthew C. Perry** Led Black Ships Expedition to Japan