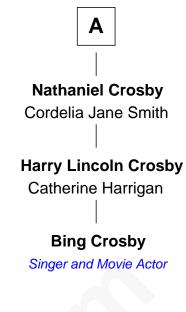

## **Bing Crosby**

Singer and Movie Actor

| Edmund Freeman                      |                       |
|-------------------------------------|-----------------------|
| with wife                           | with wife             |
| Elizabeth                           | Bennett Hodsoll       |
|                                     |                       |
| Mary Freeman                        | John Freeman          |
| Edward Perry                        | Mercy Prence          |
|                                     |                       |
| Benjamin Perry                      | John Freeman          |
| Susannah Barber                     | Sarah Merrick         |
|                                     |                       |
| Freeman Perry                       | Mercy Freeman         |
| Mercy Hazard                        | Chillingsworth Foster |
|                                     |                       |
| Christopher Raymond Perry           | Chillingsworth Foster |
| Sarah Wallace Alexander             | Mercy Winslow         |
|                                     |                       |
| Commodore Matthew C. Perry          | Chillingsworth Foster |
| Led Black Ships Expedition to Japan | Sarah Freeman         |
|                                     |                       |
|                                     | Ruby Foster           |
|                                     | Nathaniel Crosby      |
|                                     |                       |
|                                     | Nathaniel Crosby      |
|                                     | Mary Lincoln          |
|                                     |                       |
|                                     | Α                     |
|                                     |                       |
|                                     |                       |