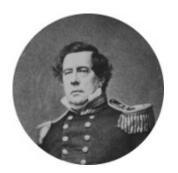

## **Commodore Matthew C. Perry**

Led Black Ships Expedition to Japan

Deborah Perry Christopher Gifford

Christopher Gifford Mary Borden

Christopher Gifford Deborah Howland

Abner Gifford Thankful Dunham

John Allen Gifford Lydia F. Tompkins