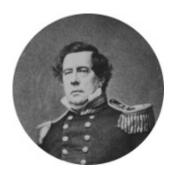

## FamousKin.com Relationship Chart of

Commodore Matthew C. Perry

Led Black Ships Expedition to Japan

7th cousin 5 times removed of

Mercy Hazard Freeman Perry

Christopher Raymond Perry Sarah Wallace Alexander

Commodore Matthew C. Perry

Led Black Ships Expedition to Japan

Patience Brewster Gov. Thomas Prence

> Mercy Prence John Freeman

Hannah Freeman John Mayo