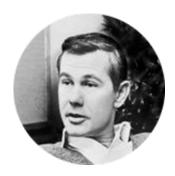

## **Johnny Carson**

TV Host - "The Tonight Show"

| Edmund Freeman                      |                   |
|-------------------------------------|-------------------|
| with wife                           | with wife         |
| Elizabeth                           | Bennett Hodsoll   |
|                                     |                   |
| Mary Freeman                        | Elizabeth Freeman |
| Edward Perry                        | John Ellis        |
|                                     |                   |
| Benjamin Perry                      | Matthias Ellis    |
| Susannah Barber                     | Mercy Nye         |
|                                     |                   |
| Freeman Perry                       | Malachi Ellis     |
| Mercy Hazard                        | Jane Blackwell    |
|                                     |                   |
| Christopher Raymond Perry           | Joshua Ellis      |
| Sarah Wallace Alexander             | Innocent Hammond  |
|                                     |                   |
| Commodore Matthew C. Perry          | Mercy Ellis       |
| Led Black Ships Expedition to Japan | Jonathan Nye      |
|                                     |                   |
|                                     | Jonathan Nye      |
|                                     | Ruth Sperrin      |
|                                     |                   |
|                                     | Dorothy Nye       |
|                                     | William Carson    |
|                                     |                   |
|                                     | Α                 |
|                                     |                   |
|                                     |                   |