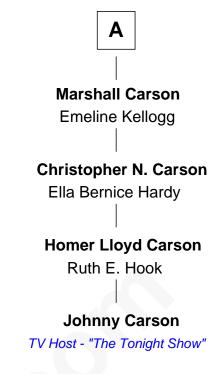

## **Johnny Carson**

TV Host - "The Tonight Show"

| Edmund Freeman                      |                   |
|-------------------------------------|-------------------|
| with wife                           | with wife         |
| Elizabeth                           | Bennett Hodsoll   |
|                                     |                   |
| Mary Freeman                        | Elizabeth Freeman |
| Edward Perry                        | John Ellis        |
|                                     |                   |
| Benjamin Perry                      | Matthias Ellis    |
| Susannah Barber                     | Mercy Nye         |
|                                     |                   |
| Freeman Perry                       | Malachi Ellis     |
| Mercy Hazard                        | Jane Blackwell    |
|                                     |                   |
| Christopher Raymond Perry           | Joshua Ellis      |
| Sarah Wallace Alexander             | Innocent Hammond  |
|                                     |                   |
| Commodore Matthew C. Perry          | Mercy Ellis       |
| Led Black Ships Expedition to Japan | Jonathan Nye      |
|                                     |                   |
|                                     | Jonathan Nye      |
|                                     | Ruth Sperrin      |
|                                     |                   |
|                                     | Dorothy Nye       |
|                                     | William Carson    |
|                                     |                   |
|                                     | Α                 |
|                                     |                   |
|                                     |                   |