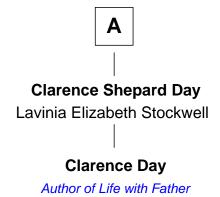

## William Brewster Mary - - - - -Jonathan Brewster **Love Brewster** Lucretia Oldham Sarah Collier Elizabeth Brewster William Brewster **Christopher Christophers** Lydia Partridge **John Christophers Benjamin Brewster** Elizabeth Mulford Elizabeth Witter **Elizabeth Christophers** William Brewster Joshua Raymond **Damaris Gates Elizabeth Raymond Drusilla Brewster** Oliver Hazard William Ely **Mercy Hazard** Mary Ely Freeman Perry Henry Day **Christopher Raymond Perry Benjamin Henry Day Evelina Shepard** Sarah Wallace Alexander **Commodore Matthew C. Perry** Led Black Ships Expedition to Japan