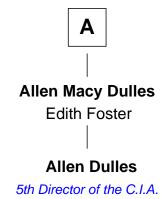

## Jonathan Brewster Lucretia Oldham Elizabeth Brewster **Mary Brewster Christopher Christophers** John Turner **John Christophers Grace Turner** Elizabeth Mulford Richard Christophers **Elizabeth Christophers** Joanna Christophers Joshua Raymond Benajah Leffingwell **Elizabeth Raymond** Col. Christopher Leffingwell Oliver Hazard Elizabeth Coit **Mercy Hazard** Joanna Leffingwell Freeman Perry Charles Lathrop **Christopher Raymond Perry Harriet Wadsworth Lathrop** Sarah Wallace Alexander Rev. Miron Winslow **Commodore Matthew C. Perry Harriet Lathrop Winslow** Led Black Ships Expedition to Japan Rev. John Welsh Dulles